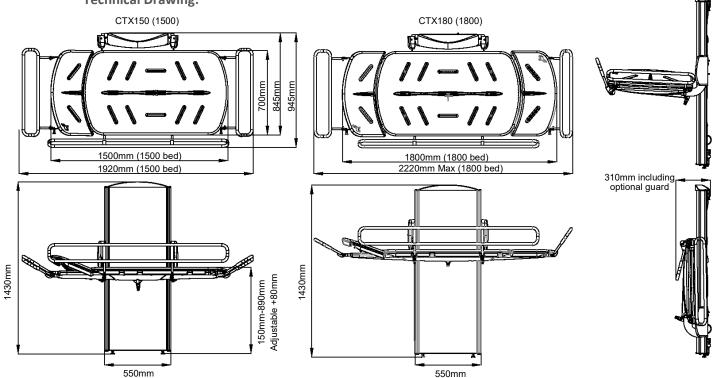

#### **STANDARD FEATURES**

- SWL 200kg/31½st
- Height adjustable range 150mm 890mm (740mm)
- Handset operation (Mains electric: Battery backup)
- Rust free stainless steel bed frame & components
- Moulded polyurethane padded bed/platform
- Integrated water collection tray with drain hose
- Integrated colour changing LED light
- 1x Integrated tilting headrest (1500mm model)
- 2x Integrated tilting headrests (1800mm model)
- 3 Year warranty (Terms and conditions apply)

## **Product Specification:**

Model: CTX Wall Mounted Electric Height Adjustable Shower and Changing Table

**Product Code/s:** 00.036.00.1500 (1500mm)

00.036.00.1800 (1800mm)

**Stretcher Size:** 1500mm x 700mm

1800mm x 700mm

**Height Range:** 150mm - 890mm (740mm)

Features:

Height

Mains Adjustable Electric

Battery Backup

200kg/31½st

SWL

Headrest/s

LED Strip Light

3 Year

**Options:** 

1500 or Front and 1800mm End Guards

Packages

**Dependency Level:** 

125mm-