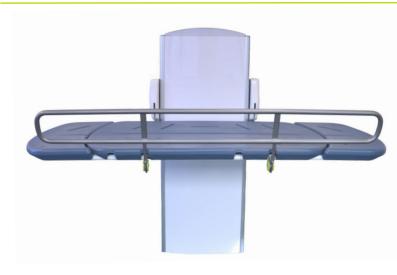

### **Shower & Changing Table**

The CTX is the ultimate wall mounted changing table combining many practical and aesthetic features to provide a table that allows the complex needs of daily care giving to be conducted in a comfortable and relaxed manner for both the care giver and cared for.

The height of the bed can be easily adjusted up or down via the handset, which also controls the integrated lighting. This combines to give a calm and relaxed environment for transferring and changing. Tilting head rests also offer enhanced comfort.

The CTX changing tables are designed to withstand high usage in wet and humid environments with the inclusion of stainless steel parts, a durable and comfortable moulded polyurethane bed with drain holes and an integrated water collection tray.

The innovative CTX can be floor or wall mounted and stows neatly when not in use to maximise room space, held in place with twin gas struts. It features battery back-up for safe lowering in the event of a power failure.

#### **STANDARD FEATURES**

- SWL 200kg/31½st
- Height adjustable range 150mm 890mm (740mm)
- Handset operation (Mains electric: Battery backup)
- Rust free stainless steel bed frame & components
- Moulded polyurethane padded bed/platform
- Integrated water collection tray with drain hose
- Integrated colour changing LED light
- 1x Integrated tilting headrest (1500mm model)
- 2x Integrated tilting headrests (1800mm model)
- 3 Year warranty (Terms and conditions apply)