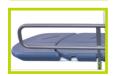

The CTX is the ultimate wall mounted changing table combining many practical and aesthetic features to provide a table that allows the complex needs of daily care giving to be conducted in a comfortable and relaxed manner for both the care giver and cared for.

The CTX changing tables are designed to withstand high usage in wet and humid environments with the inclusion of stainless steel parts, a durable and comfortable moulded polyurethane bed with drain holes and an integrated water collection tray.

The innovative CTX can be floor or wall mounted and stows neatly when not in use to maximise room space, held in place with twin gas struts. It features battery back-up for safe lowering in the event of a power failure.