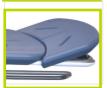

The CTX changing tables are designed to withstand high usage in wet and humid environments with the inclusion of stainless steel parts, a durable and comfortable moulded polyurethane bed with drain holes and an integrated water collection tray.

#### **STANDARD FEATURES**

- SWL 200kg/31½st
- Height adjustable range 150mm 890mm (740mm)
- Handset operation (Mains electric: Battery backup)
- Rust free stainless steel bed frame & components
- Moulded polyurethane padded bed/platform
- Integrated water collection tray with drain hose
- Integrated colour changing LED light
- 1x Integrated tilting headrest (1500mm model)
- 2x Integrated tilting headrests (1800mm model)
- 3 Year warranty (Terms and conditions apply)