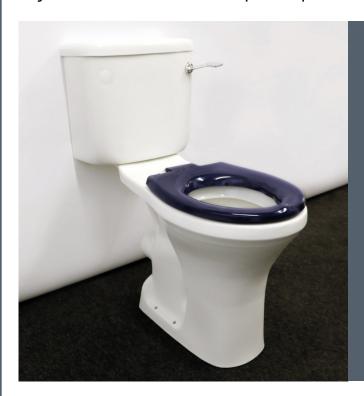

# Product Data Sheet: BWPANCC + BWCIST

# NymaPRO close coupled pan and cistern

## **Product Detail:**

- Material Ceramic
- Colour and finish options See below
- Warranty 1 year\*
- Doc M compliant Yes