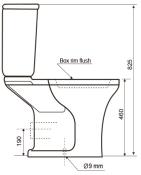

# Product Data Sheet: BWPANCC + BWCIST

# NymaPRO close coupled pan and cistern

## **Product Detail:**

- Material Ceramic
- Colour and finish options See below
- Warranty 1 year\*
- Doc M compliant Yes