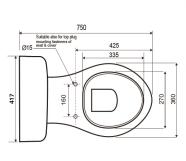

# Product Data Sheet: BWPANCC + BWCIST

# NymaPRO close coupled pan and cistern

## **Product Detail:**

- Material Ceramic
- Colour and finish options See below
- Warranty 1 year\*
- Doc M compliant Yes