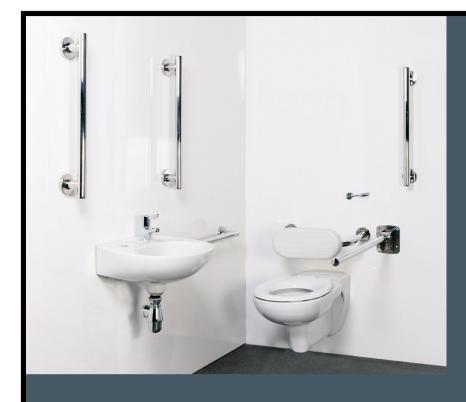

## **Product Detail:**

- 5 x 600mm Luxury grab rails
- 1 x 800mm single arm friction hinged rail
- 1 x Wall hung WC pan
- 1 x Concealed cistern & frame
- 1 x Ring only toilet seat
- 1 x Two tap hole basin & fiitings
- 1 x TMV3 valve
- 1 x Spatula cistern lever
- 1 x Sequential cistern lever
- 1 x WRAS approved cistern fitting pack
- 1 x Tap hole cover

Complies with Doc M of then Building Regulations

Rust-resistant grade 304 stainless steel luxury grab rails with concealed fixings

Universal - left or right handed

LABC & WRAS approved

Toilet seat with adjustable buffers and stainless steel buffer