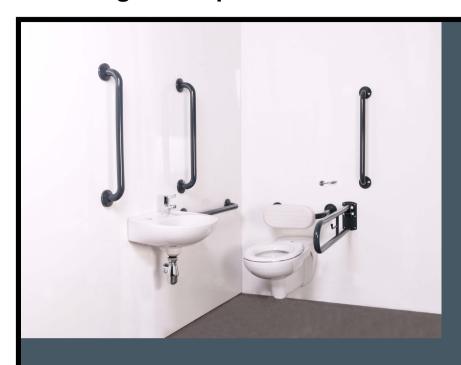

## **Product Detail:**

- 4 x 600mm Steel Grab Rails with c/f
- 1 x 450mm Steel Grab Rails with c/f
- 1 x 800mm Premium friction steel hinged Rail
- 1 x Wall hung WC pan
- 1 x Concealed cistern & frame
- 1 x Ring only toilet seat with stainless hinge
- 1 x Two tap hole basin & fittings
- 1 x TMV3 Thermostatic basin mixer tap
- 1 x Spatula cistern lever

Complies with Doc M of the Building Regulations

TMV3 approved thermostatic mixer tap

WRAS approved Grab Rails with concealed fixings Includes concealed cistern and frame

All components available as individual products