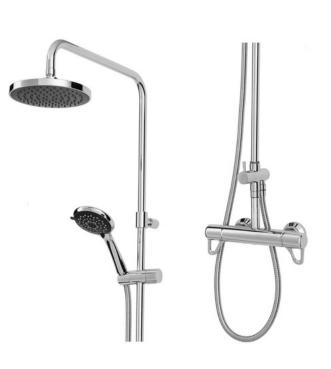

## Elina TMV3 Inclusive Bar Diverter Mixer Shower

An inclusively designed, TMV3 approved thermostatic bar mixer shower which diverts the flow of water between a rainfall effect (drencher) fixed shower head and a 5 spray pattern, handheld shower head for added luxury, perfect for all the family.

This Elina bar diverter includes easy to grip and control, tamper proof looped lever controls and clear flow and temperature markings for ease of use for all users with varying needs and abilities. An easy to clean, hygienic design avoids the formation of dirt traps.

- Thermostatic temperature control and TMV3 approval for added peace of mind
- Diverts water between large diameter fixed (rainfall) shower head and a five spray handset
- Automatic shutdown safety feature should either the hot or cold water supplies fail
- Suitable for all pressure systems
- Separate flow and temperature controls with clear markings for ease of use
- Simple to install and maintain Includes push fit fixings for concealed pipework
- 5 year parts and labour guarantee (UK only)