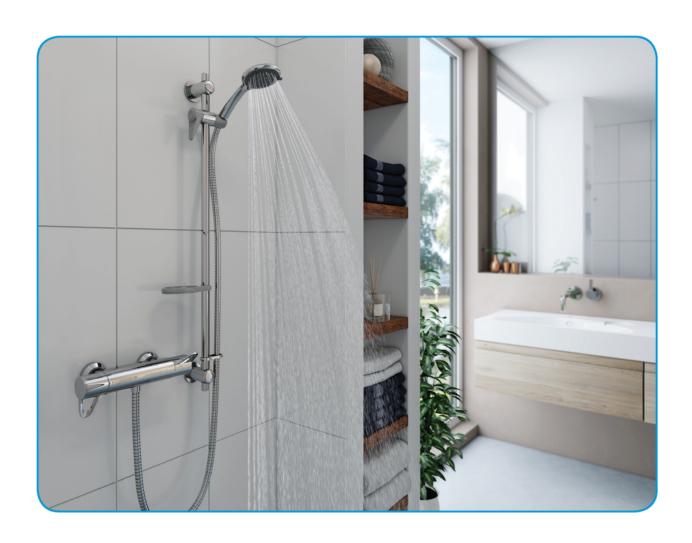

## Elina TMV3 Inclusive Bar Diverter Mixer Shower

An inclusively designed, TMV3 approved thermostatic bar mixer shower which diverts the flow of water between a rainfall effect (drencher) fixed shower head and a 5 spray pattern, handheld shower head for added luxury, perfect for all the family.

This Elina bar diverter includes easy to grip and control, tamper proof looped lever controls and clear flow and temperature markings for ease of use for all users with varying needs and abilities. An easy to clean, hygienic design avoids the formation of dirt traps.