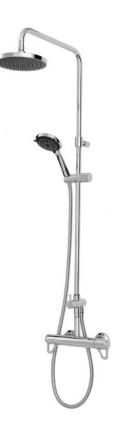

## Elina TMV3 Inclusive Bar Diverter Mixer Shower

An inclusively designed, TMV3 approved thermostatic bar mixer shower which diverts the flow of water between a rainfall effect (drencher) fixed shower head and a 5 spray pattern, handheld shower head for added luxury, perfect for all the family.

This Elina bar diverter includes easy to grip and control, tamper proof looped lever controls and clear flow and temperature markings for ease of use for all users with varying needs and abilities. An easy to clean, hygienic design avoids the formation of dirt traps.

- Thermostatic temperature control and TMV3 approval for added peace of mind
- Diverts water between large diameter fixed (rainfall) shower head and a five spray handset
- Automatic shutdown safety feature should either the hot or cold water supplies fail
- Suitable for all pressure systems
- Separate flow and temperature controls with clear markings for ease of use
- Simple to install and maintain Includes push fit fixings for concealed pipework
- 5 year parts and labour guarantee (UK only)