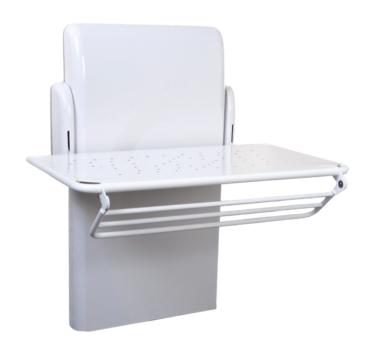

## Nivano Changing Table

Durable paediatric to adult height adjustable changing table with fixed padded top and comes in stretcher sizes of 1200mm to 1900mm x 700mm.

Area of Use: Suitable for wet areas

Material: Part Stainless Steel

When not in use, the Nivano folds away very neatly and securely protruding just 220mm from the wall maximising the space in the room.

The Nivano wall mounted disabled changing bench has a travel range of 700mm (200mm to 900mm). It can easily lift a client from near floor level to a convenient working height for dressing and changing at the touch of a handset button, reducing the risk of back strain.