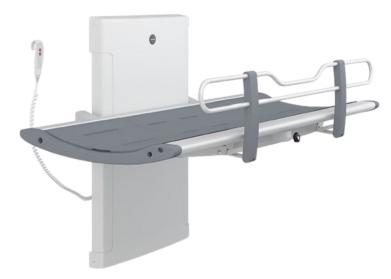

## Pressalit 3000 Changing Table

The stylish design combines with optimal comfort for both user and carer. The adjustment height is 700mm, controlled by a wired hand control.

## **Features:**

- Safe working load and lifting capacity of 200kg.
- Height adjustment of 700mm; from 300mm to 1000mm
- Easy to clean, smooth contact surfaces
- Water collection tray with integrated water outlet prevents water from splashing on carers or the floor
- Slightly curved form makes the table extremely comfortable and safe
- Ergonomically designed safety rails
- Mains connection 230 V
- Integrated gas cylinders enable table to be folded away when not in use