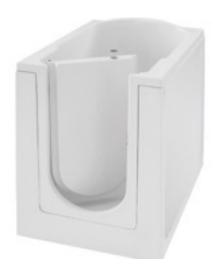

### **Product Description**

The Cleanse Mini Tub has been designed especially for tight bathroom spaces. This walk-in bathtub can even be placed within the corner of the bedroom if required to save space.

## **Product Specification**

Feature: Pre-moulded seat inside to provide greater

support

Easy to use swing door

Low water volume Easy installation

Three seat heights

**Dimensions:** Height = 1120mm

Length = 960mm Width = 650mm