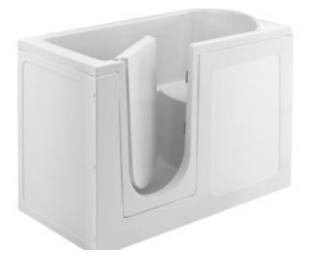

## **Product Description**

Available with a left or right-handed door offers an easyaccess, walk-in bathing solution. Its integral seat also ensures a comfortable upright position for the bather

#### Why you should consider this model:

When seated bathing is preferred to conventional bathing

When a low-entry step is required for easier entry and exit

When space is restricted, necessitating an inward-opening door

#### **Product Specification**

Features: Low Entry Door Double Wastes for fast emptying Inward opening door Internal locking mechanism Left-or right hand options

Dimensions: Height = 930mm Length = 1220mm Width = 660mm