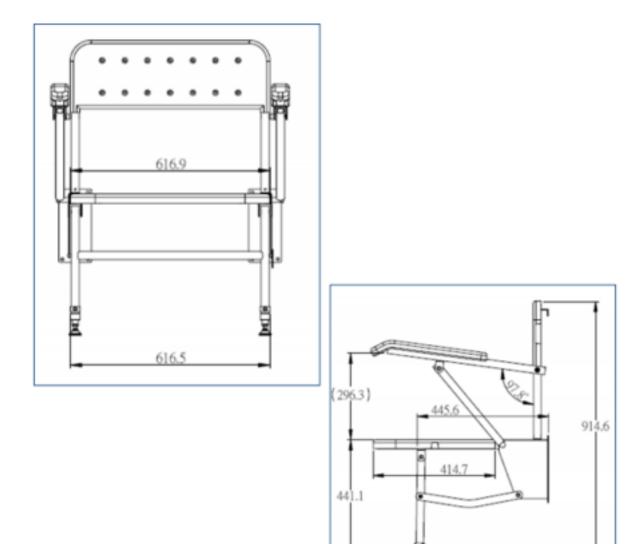

| Available Colours / Finishes | Product Specification                                 |
|------------------------------|-------------------------------------------------------|
| White RAL9016 LRV94          | Area of Use: Suitable for wet areas                   |
|                              | Seat Width: 615mm                                     |
| Grey Seating                 | Seat Depth: 400mm                                     |
|                              | Min Height: 440mm                                     |
|                              | Max Height: 560mm                                     |
|                              | Distance from wall: 580mm                             |
|                              | Features: Height Adjustable and slip resistant rubber |
|                              | feet.                                                 |
|                              | Height from wall bracket: 455mm                       |
|                              | Weight Limit: 35t (22Kg)                              |
|                              | Material: Anodised aluminium with a white powder      |
|                              | coated finish.                                        |
|                              | Seat Sizes: Range of sizes available from standard to |
|                              | bariatric                                             |
|                              |                                                       |