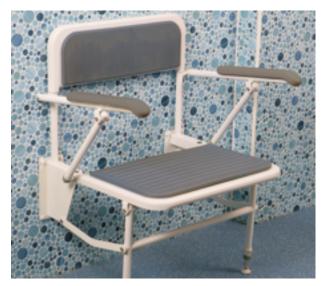

## **Product Description**

Extra wide fixed folding shower seat with height adjustable legs, independent folding arms suitable for side transfers and fixed backrest. The EB1-700 is supplied with removable grey seat pads and backrest pads.

| Available Colours / Finishes | Product Specification                                 |
|------------------------------|-------------------------------------------------------|
| White RAL9016 LRV94          | Area of Use: Suitable for wet areas                   |
|                              | Seat Width: 615mm                                     |
| Grey Seating                 | Seat Depth: 400mm                                     |
|                              | Min Height: 440mm                                     |
|                              | Max Height: 560mm                                     |
|                              | Distance from wall: 580mm                             |
|                              | Features: Height Adjustable and slip resistant rubber |
|                              | feet.                                                 |
|                              | Height from wall bracket: 455mm                       |
|                              | Weight Limit: 35t (22Kg)                              |
|                              | Material: Anodised aluminium with a white powder      |
|                              | coated finish.                                        |
|                              | Seat Sizes: Range of sizes available from standard to |
|                              | bariatric                                             |
|                              |                                                       |