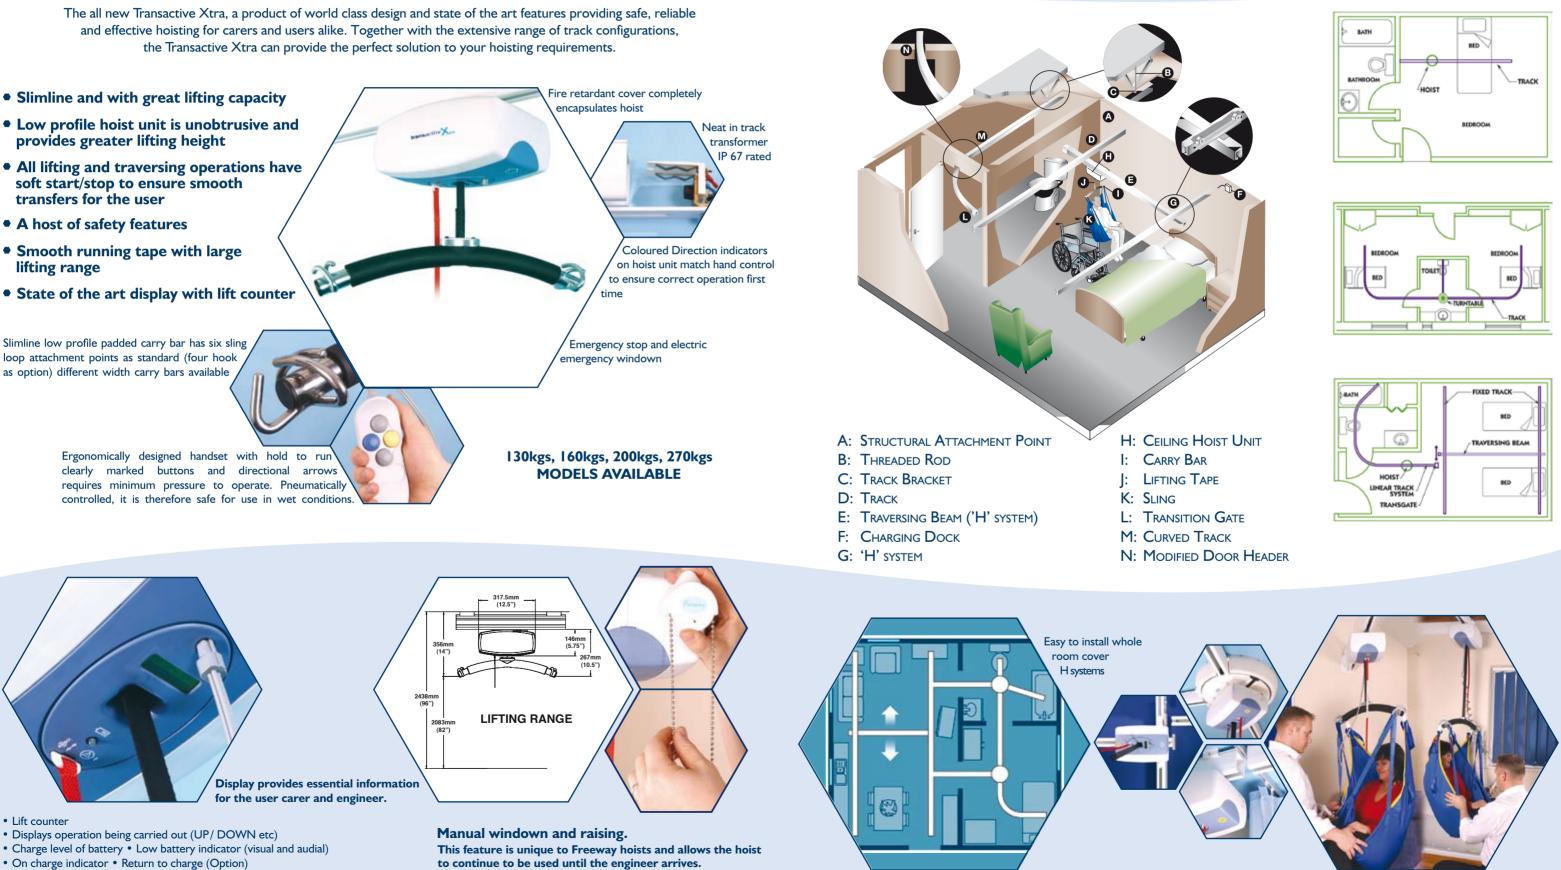

# **INSTALLATION SOLUTIONS** ...AND A TRACKING SYSTEM FOR EVERY SITUATION

- · Diagnostic feature for transactive engineer to aid maintenance and repair

This provides peace of mind and security to carer and user.

# **TRACK AND ACCESSORIES**