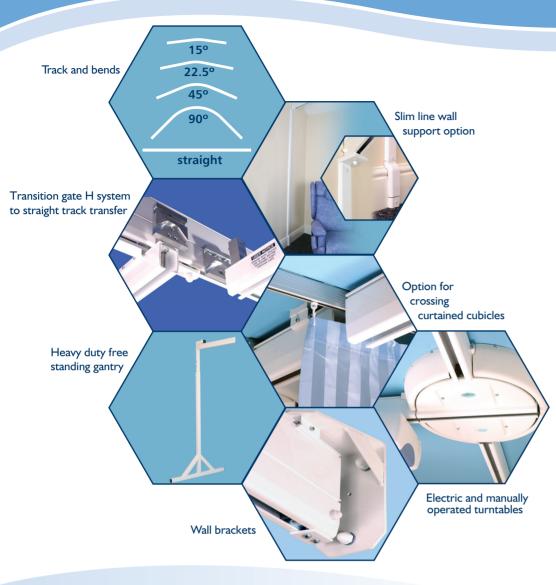

# PRISM MEDICAL UK

Moving, Handling and Bathing Solutions<sup>TM</sup>

# **TRANSACTIVE XTRA**

THE COMPACT HOIST WITH EXTRA FEATURES...

# **INSTALLATION SOLUTIONS** ...AND A TRACKING SYSTEM FOR EVERY SITUATION



- · Diagnostic feature for transactive engineer to aid maintenance and repair

This provides peace of mind and security to carer and user.







# **TRACK AND ACCESSORIES**



## SPECIFICATION

MAX SAFE WORKING LOAD: 130KGS, 160KGS, 200KGS, 270KGS.

APPROX NUMBER OF LIFTS BEFORE RECHARGE: WITH 85 KG LOAD APPROX 65

CHARGING TIME: 8HOURS MAX

UNIT WEIGHT INC BATTERIES: MANUAL:9.7KGS DRIVE: 10.4KGS

LIFTING SPEED: LOADED 0.15M/S; UNLOADED 0.25M/S

BATTERIES: 2 X 12V 5AMP BATTERY PROTECTION: SLEEP MODE VOLTAGE 24VDC

**TRANSFORMER : IP 67 RATED 30V AC OUTPUT** 230V AC INPUT 50/60MHZ



The Freeway TransactiveXtra is manufactured in the UK to meet and exceed all relevant design, safety and quality standards.

✓ BS EN ISO 10535:2006 Compliant 'Hoists for the transfer of disabled persons – Requirements and test methods<sup>3</sup>













Unit 1, Tir Llwyd Industrial Estate, St Asaph Avenue, Kinmel Bay, Rhyl, Conwy, LL18 5JA UK Tel: +44 (0) 845 409 2000 E-mail: