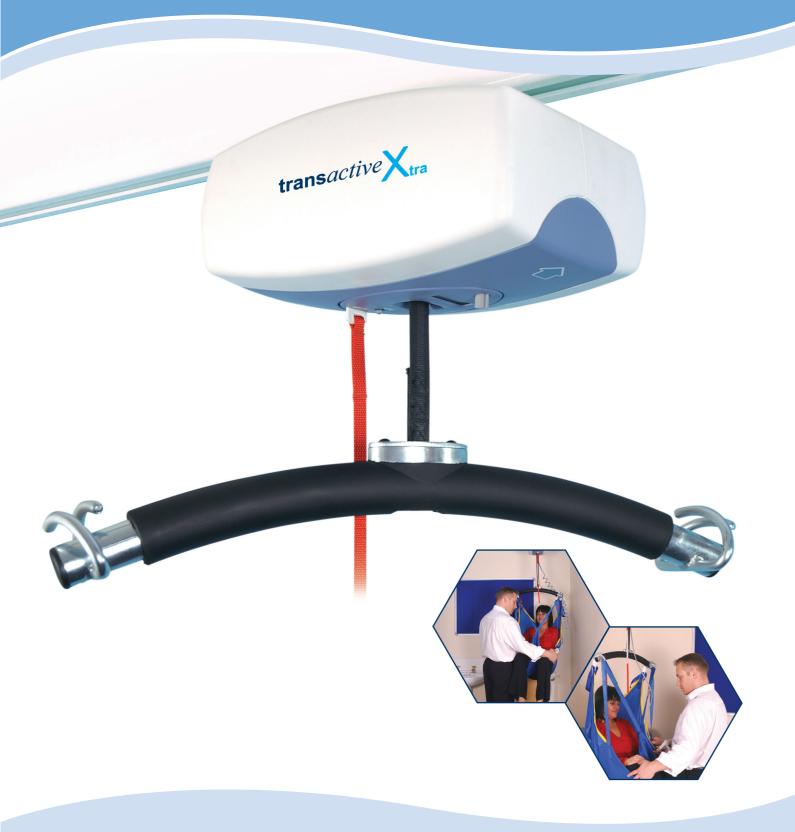

# PRISM MEDICAL UK

Moving, Handling and Bathing Solutions<sup>TM</sup>

# **TRANSACTIVE XTRA**

THE COMPACT HOIST WITH EXTRA FEATURES...

# **INSTALLATION SOLUTIONS** ...AND A TRACKING SYSTEM FOR EVERY SITUATION



- · Diagnostic feature for transactive engineer to aid maintenance and repair

This provides peace of mind and security to carer and user.







# **TRACK AND ACCESSORIES**



## SPECIFICATION

MAX SAFE WORKING LOAD: 130KGS, 160KGS, 200KGS, 270KGS.

APPROX NUMBER OF LIFTS BEFORE RECHARGE: WITH 85 KG LOAD APPROX 65

CHARGING TIME: 8HOURS MAX

UNIT WEIGHT INC BATTERIES: MANUAL:9.7KGS DRIVE: 10.4KGS

LIFTING SPEED: LOADED 0.15M/S; UNLOADED 0.25M/S

BATTERIES: 2 X 12V 5AMP BATTERY PROTECTION: SLEEP MODE VOLTAGE 24VDC

**TRANSFORMER : IP 67 RATED 30V AC OUTPUT** 230V AC INPUT 50/