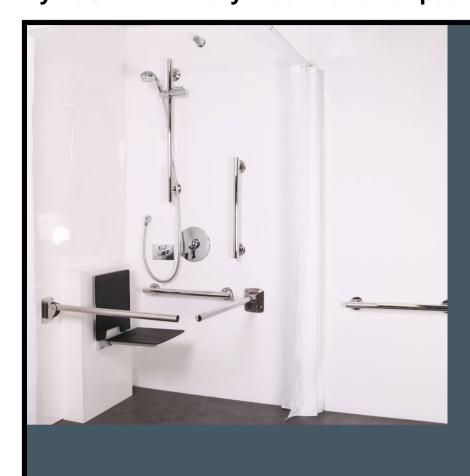

## NymaSTYLE luxury Doc M shower pack with slimline seat

## **Product Detail:**

- 1 x TMV3 thermostatic sequential shower kit
- 2 x 800mm Single arm friction hinged rails
- 3 x 620mm Straight grab rails
- 1 x 480mm Straight grab rail
- 1 x 900mm Slider rail
- 1 x 1200mm x 1200mm Shower rail
- 2 x 1800mm x 2000mm Weighted shower curtains
- 1 x Robe hook
- 1 x Slimline shower seat with back rest

TMV3 thermostatic mixer shower with extended lever

Non-corrosive stainless steel grab rails with concealed fixings~

Complies with Doc M of the Building Regulations

WRAS approved

Reference (specify): 321104