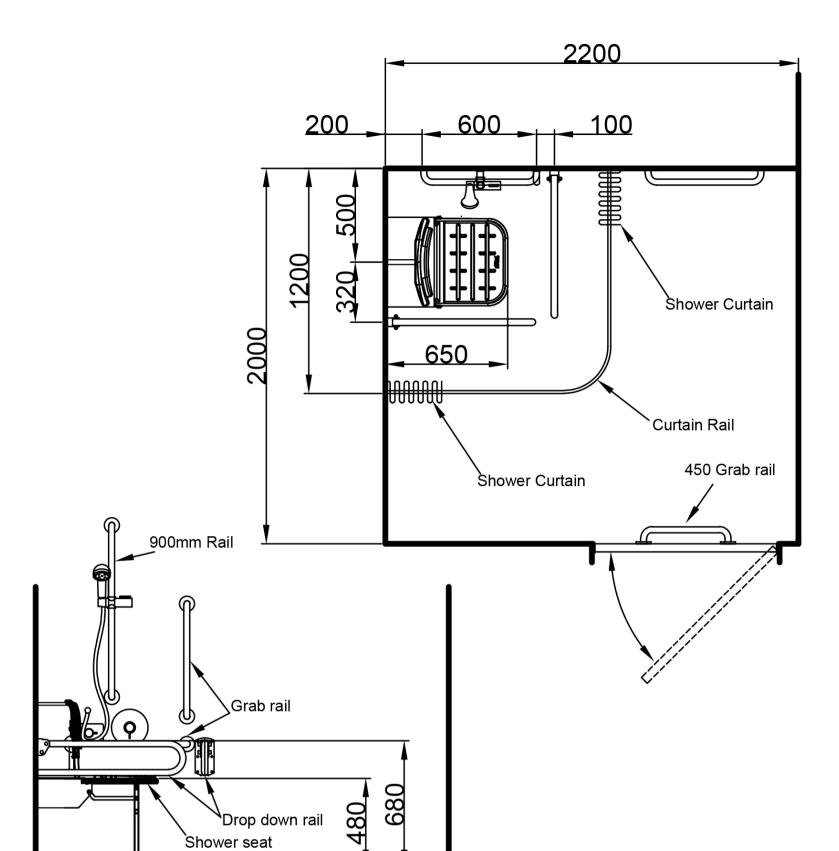

## **Product Detail:**

- 1 x TMV3 thermostatic sequential shower kit
- 2 x 800mm Single arm friction hinged rails
- 3 x 620mm Straight grab rails
- 1 x 480mm Straight grab rail
- 1 x 900mm Slider rail
- 1 x 1200mm x 1200mm Shower rail
- 2 x 1800mm x 2000mm Weighted shower curtains
- 1 x Robe hook
- 1 x Slimline shower seat with back rest

TMV3 thermostatic mixer shower with extended lever

Non-corrosive stainless steel grab rails with concealed fixings~

Complies with Doc M of the Building Regulations

WRAS approved

Reference (specify): 321104