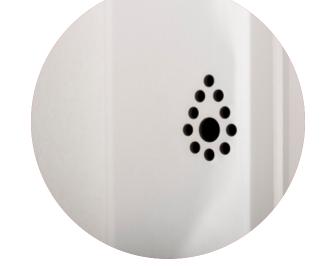

The award winning iDry Body Dryer is the original body dryer.

6

.

iDry uses innovative technology to dry you before you leave the shower. Thanks to the air pores positioned at different heights along the dryer leg, the drying action is effective and efficient. The airflow increases the rate of evaporation from the skin and ensures the whole body is evenly dried.