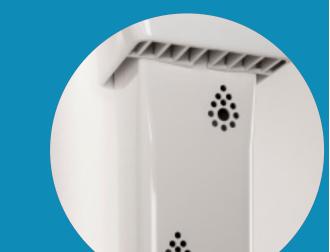

The award winning iDry Body Dryer is the original body dryer.

6

.

iDry uses innovative technology to dry you before you leave the shower. Thanks to the air pores positioned at different heights along the dryer leg, the drying action is effective and efficient. The airflow increases the rate of evaporation from the skin and ensures the whole body is evenly dried.

 $\frac{1}{30}$ 

ġ.,

ġ.

why il

The iDry is the industry front-runner because of its unique, all-over drying ability.

Due to its design protections, the iDry cannot be replicated legitimately, allowing us to maintain a high standard of quality, safety and service.